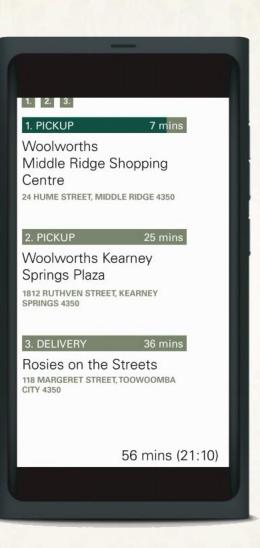

#### PICKUP INSTRUCTIONS

Prosciutto pork chop tenderloin meatloaf, shankle andouille ribeye corned beef salami fatback turkey beef bacon beef ribs hamburger.

PICKUP TIME Pickup between 11am and 11pm

| Foodbank                                | FIND DONATIONS<br>42 donations available. Track Donations<br>Pickup in 57 minutes.                                                                                                                     |  |  |  |  |  |
|-----------------------------------------|--------------------------------------------------------------------------------------------------------------------------------------------------------------------------------------------------------|--|--|--|--|--|
| TRACKING                                | DONATIONS                                                                                                                                                                                              |  |  |  |  |  |
| Enroute 4 mins Dispatched 2 hrs 32 mins | Delivered within 4 hrs         Description goes here, as the user wrote it and bit hopefully gives a decent explaination of what the donation contains.         TASTY         WOOLWORTH'S MIDDLE RIDGE |  |  |  |  |  |
|                                         | Delivered within 4 hrs Description goes here, as the user wrote it and bit hopefuly gives a decent explaina- tion of what the donation contains. WOOLWORTHS MIDDLE RIDGE                               |  |  |  |  |  |
|                                         | Delivered within 6 hrs  Bescription goes here, as the user wrote it and bit hopefully gives a decent explaina- tion of what the donation contains.  WOOLWORTHS MIDDLE RIDGE                            |  |  |  |  |  |