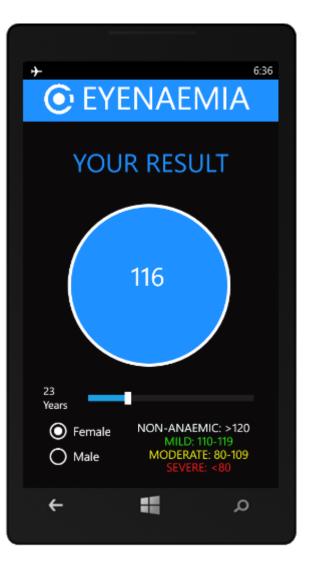

#### **O** EYENAEMIA

#### Haemoglobin concentrations for the diagnosis of anaemia and assessment of severity

WHO/NMH/NHD/MNM/11.1