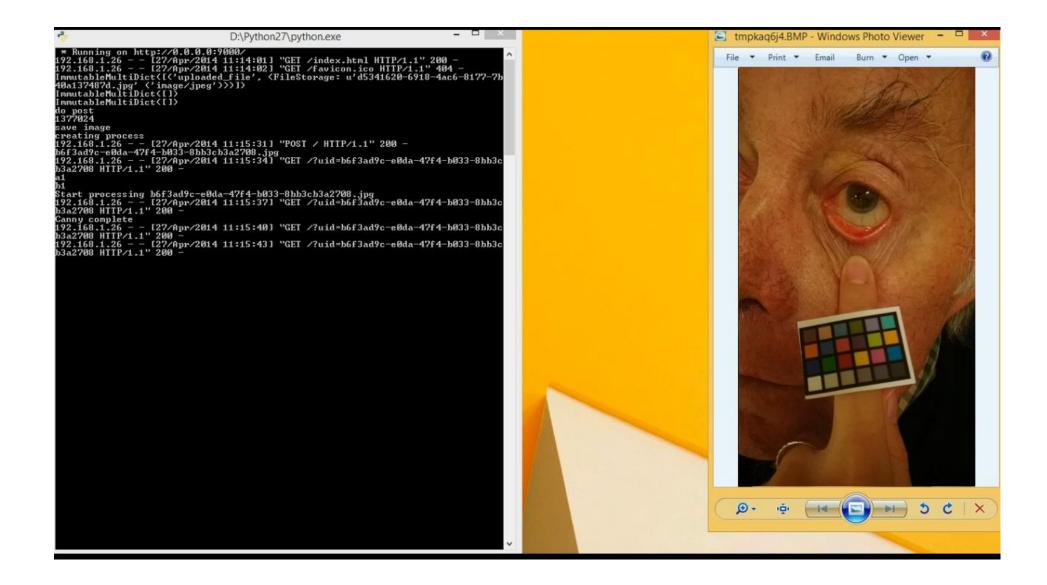

here, as the user wrote it and bit hopefully gives a decent explaination of what the donation contains.         TASTY         WOOLWORTH'S MIDDLE RIDGE |  |  |  |  |  |
|                                         | Delivered within 4 hrs Description goes here, as the user wrote it and bit hopefuly gives a decent explaina- tion of what the donation contains. WOOLWORTHS MIDDLE RIDGE                               |  |  |  |  |  |
|                                         | Delivered within 6 hrs  Bescription goes here, as the user wrote it and bit hopefully gives a decent explaina- tion of what the donation contains.  WOOLWORTHS MIDDLE RIDGE                            |  |  |  |  |  |





70% **MORE FOOD** 









KEEP CALM AND TAKEA SELFIE

#### **O** EYENAEMIA

## The Solution





#### 







#### Haemoglobin concentrations for the diagnosis of anaemia and assessment of severity

WHO/NMH/NHD/MNM/11.1







# \$555,0000

### Each of the last 3 years Minimum.

# Australia. imagine cup™

by Microsoft<sup>®</sup>



## StethoCloud is



## BloombergBusinessweek Technology

Q

| novator                      | <b>D</b> !                | D. 0.  |         | -        | Most Popular                                                             |                   | Feed S       |
|------------------------------|---------------------------|--------|---------|----------|--------------------------------------------------------------------------|-------------------|--------------|
|                              | ong: Paging               | Dr. Sm | artphon | е        | Read